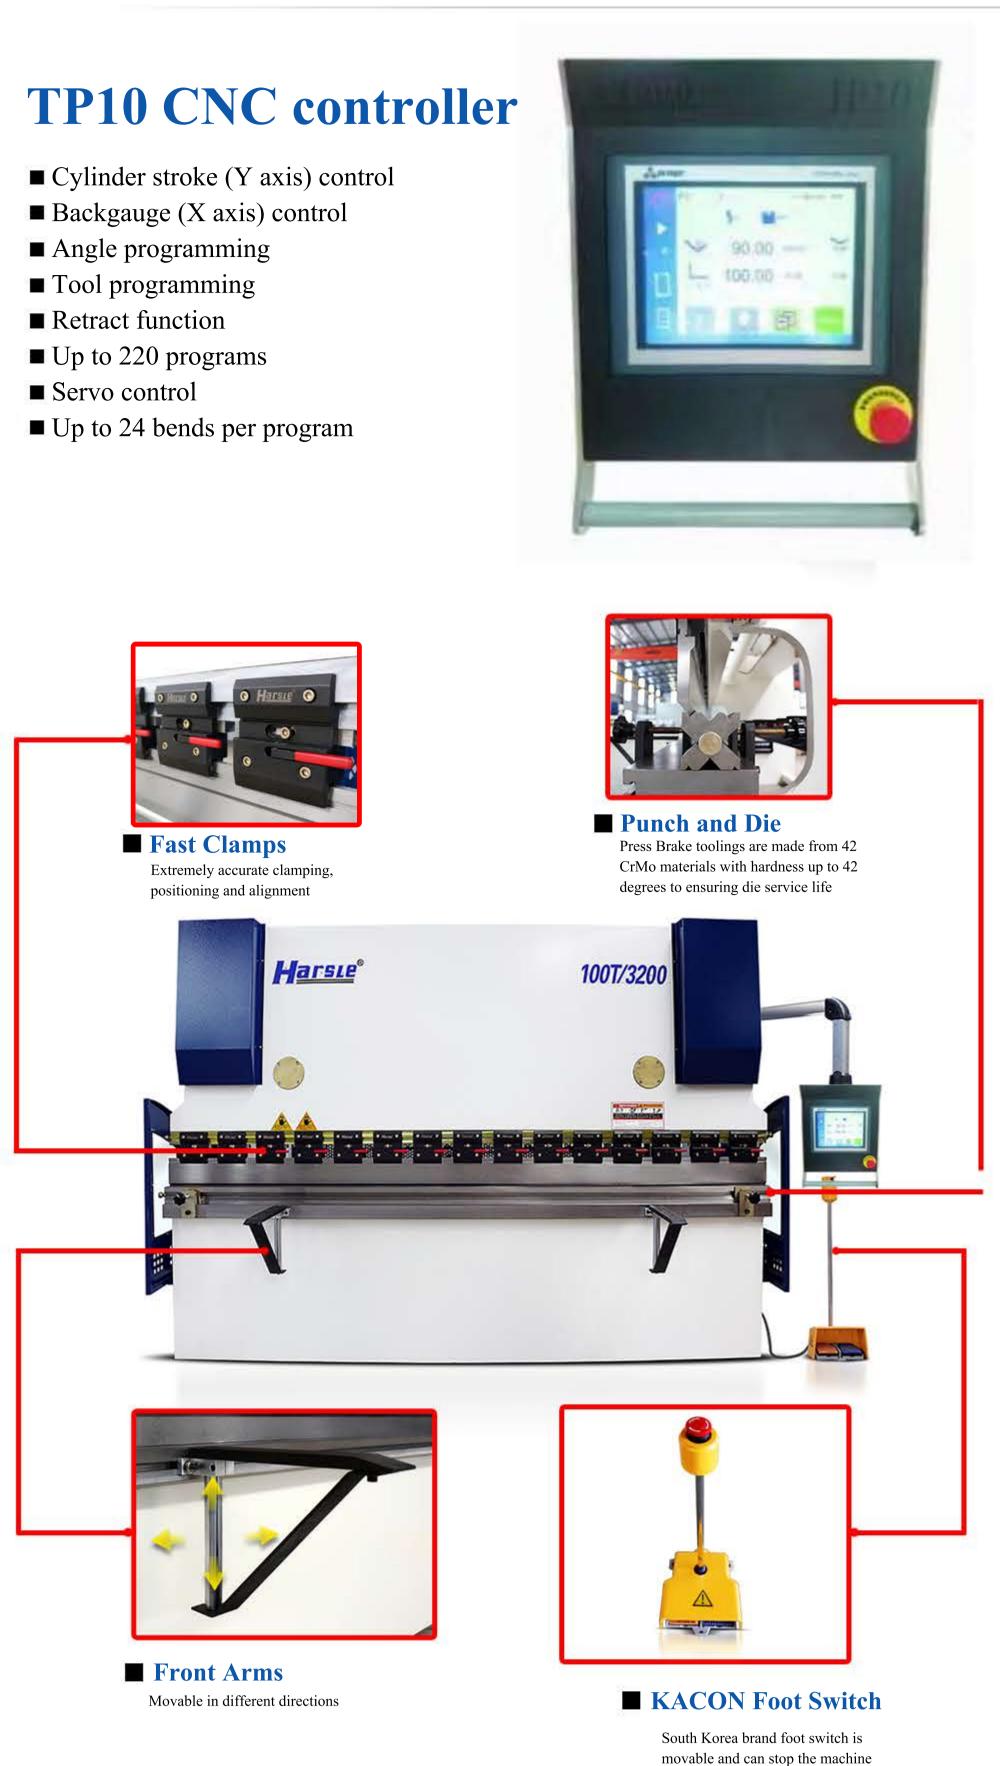

#### **Servo Motor**

Backgauge and cylider stroke are controlled by servo motors with high accuracy and fast speed.

Protective guards on each side can protect the user during operation

BACK SHOW

## Z Stopper

Fine adjustment with high accuracy up to  $\pm 0.02$ mm

## **SUNNY Pump**

 American world famous brand for hydraulic pump performs well and provides great power for the whole hydraulic system.

Adjust Backgauge up and down

## **CNC Backgauge**

 X Aixs is controlled by servo motor HIWIN Ball Screw and Linear guide

**Optional Configuration** 

NO. 1 Hemming Punch and die

NO.2 Goose neck punch

NO.3

Achieve higher bending Accuracy