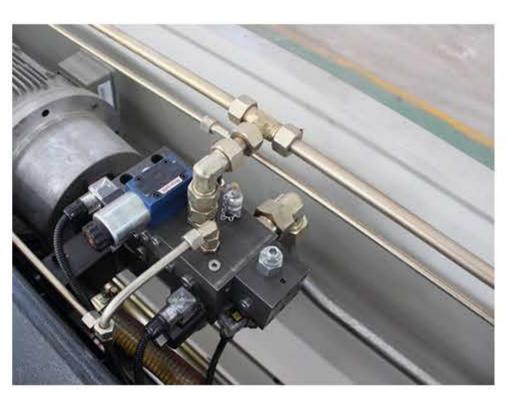

## **Hydraulic Valve**

Rexroth from Germany

#### **EMB Tubing connector**

Good-looking structure and reduce the possibility of oil leakage.