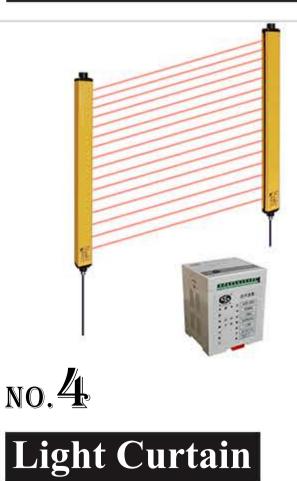

Laser protector

NO.6

The Z stopper can be controlled by the switch on the multifunctional foot switch

Manual Z Stoppers With Manual Height Adjustment