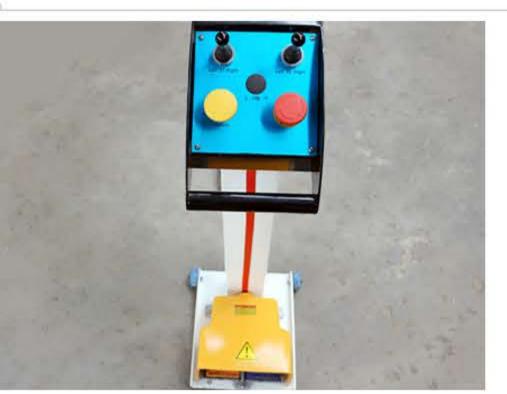

achine and keeps themachine working in low noise environment.







## **Hydraulic Valve**

Rexroth from Germany

#### **EMB Tubing connector**

Good-looking structure and reduce the possibility of oil leakage.





## Z Stopper

Fine adjustment with high accuracy up to  $\pm 0.02$ mm

## **SUNNY Pump**

 American world famous brand for hydraulic pump performs well and provides great power for the whole hydraulic system.







Adjust Backgauge up and down

## **CNC Backgauge**

 X Aixs is controlled by servo motor HIWIN Ball Screw and Linear guide



**Optional Configuration** 



NO. 1 Hemming Punch and die





NO.2 Goose neck punch



NO.3



Achieve higher bending Accuracy



Laser protector



NO.6



The Z stopper can be controlled by the switch on the multifunctional foot switch









Manual Z Stoppers With Manual Height Adjustment