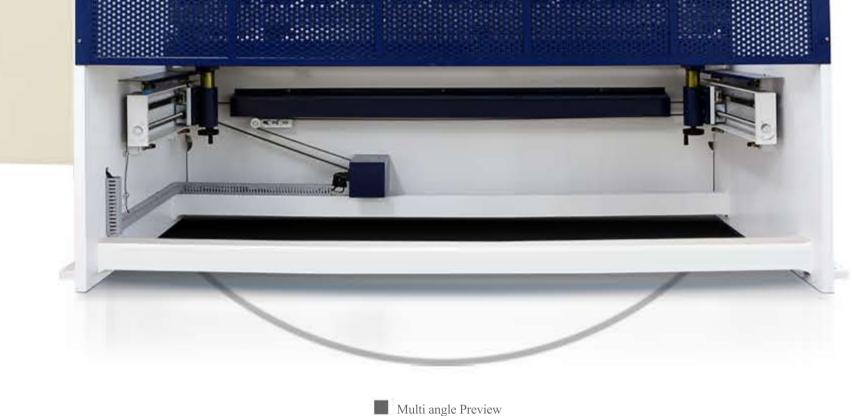

## **CNC Backgauge**

 X Aixs is controlled by servo motor HIWIN Ball Screw and Linear guide

**Optional Configuration** 

NO. 1 Hemming Punch and die

NO.2 Goose neck punch

NO.3

Achieve higher bending Accuracy