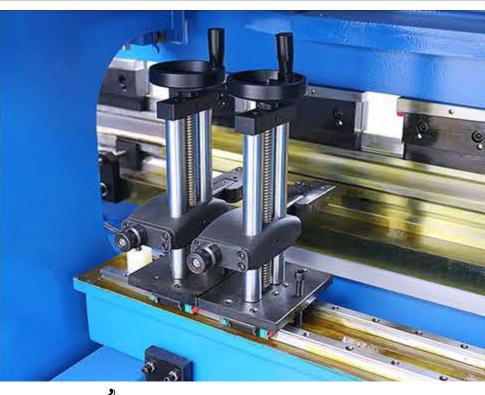

## Z Stopper

Fine adjustment with high accuracy up to  $\pm 0.02$ mm

Laser protector

NO.6

The Z stopper can be controlled by the switch on the multifunctional foot switch

Manual Z Stoppers With Manual Height Adjustment