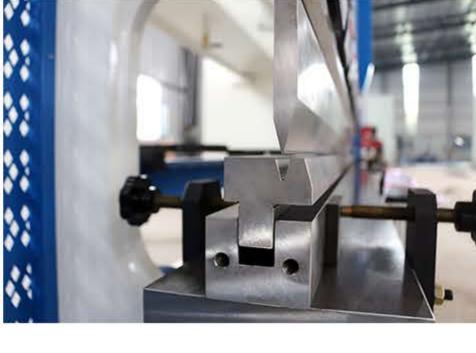

## **CNC Backgauge**

 X Aixs is controlled by servo motor HIWIN Ball Screw and Linear guide

**Optional Configuration** 

NO. 1 Hemming Punch and die

NO.2 Goose neck punch

NO.3

Achieve higher bending Accuracy