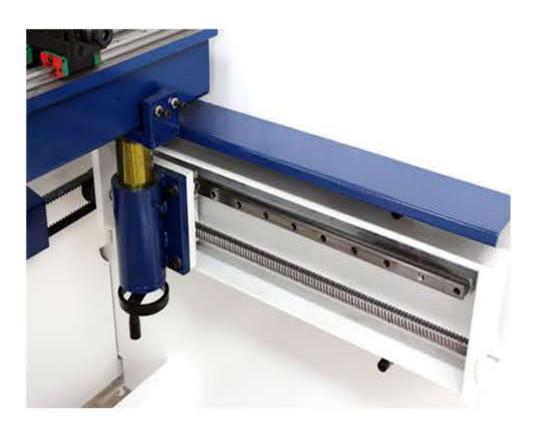

## **CNC Backgauge**

 X Aixs is controlled by servo motor HIWIN Ball Screw and Linear guide

**Optional Configuration** 

NO. 1 Hemming Punch and die

NO.2 Goose neck punch

NO.3

Achieve higher bending Accuracy