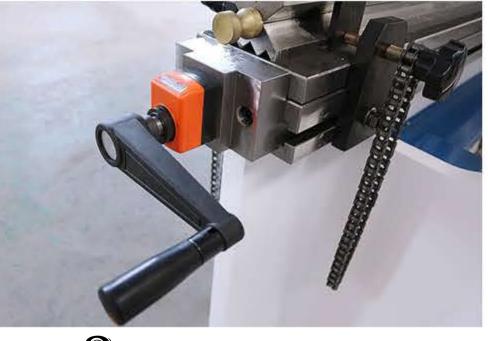

## Z Stopper

Fine adjustment with high accuracy up to  $\pm 0.02$ mm

Laser protector

NO.6

The Z stopper can be controlled by the switch on the multifunctional foot switch

Manual Z Stoppers With Manual Height Adjustment