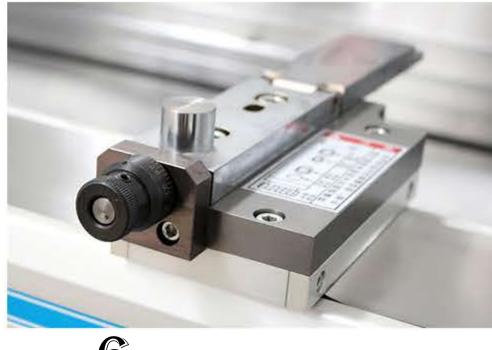

BACK SHOW



## **SIEMENS Motor**

German famous brand motor improves the lifespan of the machine and keeps themachine working in low noise environment.







## **Hydraulic Valve**

Rexroth from Germany

#### **EMB Tubing connector**

Good-looking structure and reduce the possibility of oil leakage.





## Z Stopper

Fine adjustment with high accuracy up to  $\pm 0.02$ mm

## **SUNNY Pump**

 American world famous brand for hydraulic pump performs well and provides great power for the whole hydraulic system.







Adjust Backgauge up and down

## **CNC Backgauge**

 X Aixs is controlled by servo motor HIWIN Ball Screw and Linear guide



**Optional Configuration** 



NO. 1 Hemming Punch and die





NO.2 Goose neck punch



NO.3



Achieve higher bending Accuracy



Laser protector



NO.6



The Z stopper can be controlled by the switch on the multifunctional foot switch









Manual Z Stoppers With Manual Height Adjustment