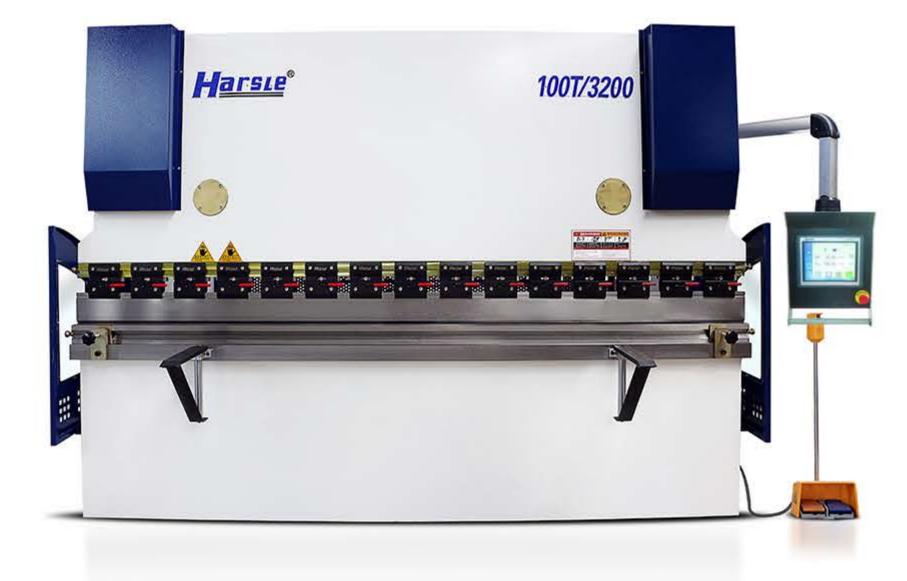

## Servo hydraulic Press Brake

The whole welded machine structure achieves high rigidity; the machine is designed by ANSYS software which can ensure the reliability and precision of the press brake.

# STANDARD CONFIGURATION

**SIDE** SHOW

anytime by the emergency button