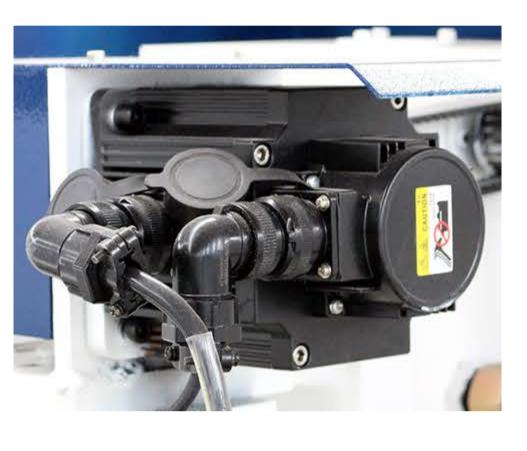

#### **EMB Tubing connector**

Good-looking structure and reduce the possibility of oil leakage.