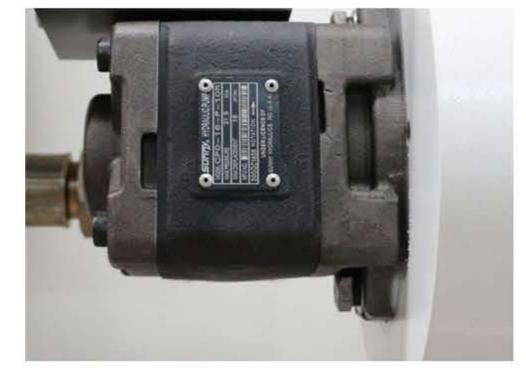

## **SUNNY Pump**

 American world famous brand for hydraulic pump performs well and provides great power for the whole hydraulic system.

Adjust Backgauge up and down