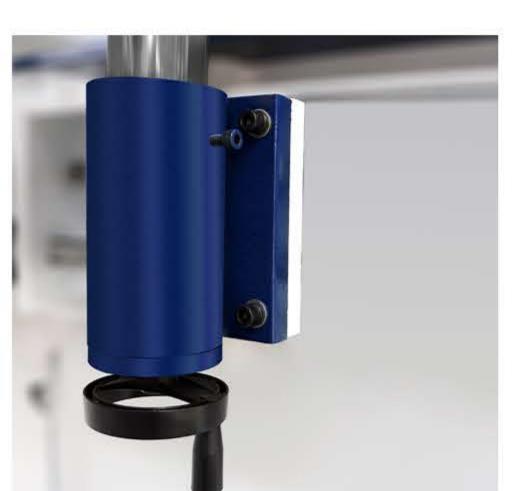

#### **Servo Motor**

Backgauge and cylider stroke are controlled by servo motors with high accuracy and fast speed.

Protective guards on each side can protect the user during operation

BACK SHOW