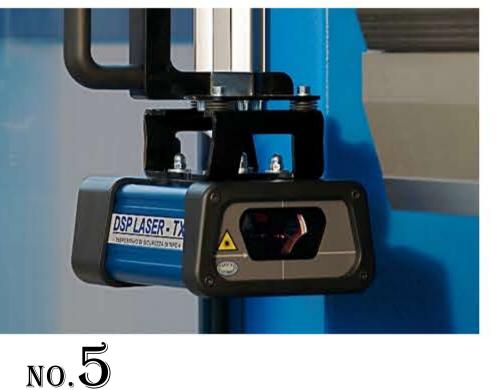

Laser protector

NO.6

The Z stopper can be controlled by the switch on the multifunctional foot switch

Manual Z Stoppers With Manual Height Adjustment