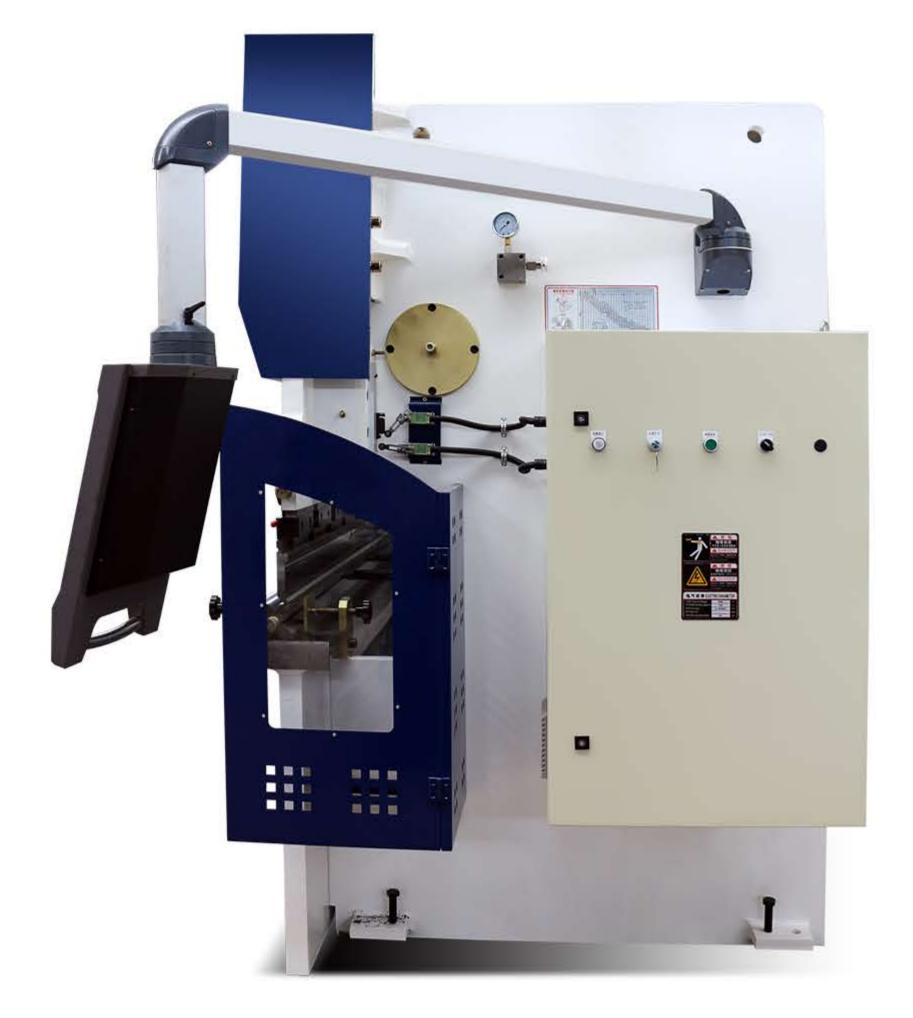

## **Hydraulic Valve**

Rexroth from Germany

#### **EMB Tubing connector**

Good-looking structure and reduce the possibility of oil leakage.

## **SUNNY Pump**

 American world famous brand for hydraulic pump performs well and provides great power for the whole hydraulic system.

Adjust Backgauge up and down