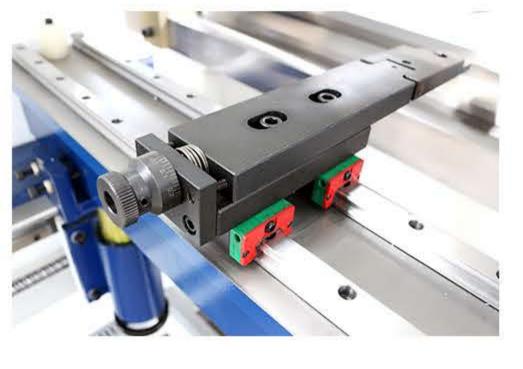

## **CNC Backgauge**

 X Aixs is controlled by servo motor HIWIN Ball Screw and Linear guide

**Optional Configuration** 

NO. 1 Hemming Punch and die

NO.2 Goose neck punch

NO.3

Achieve higher bending Accuracy