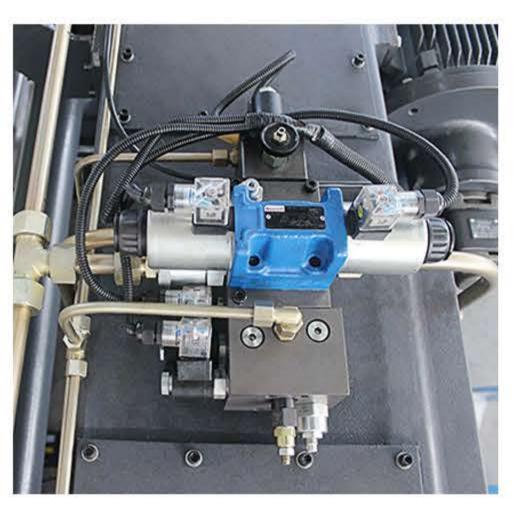

## **Hydraulic Valve**

Rexroth from Germany

#### **EMB Tubing connector**

Good-looking structure and reduce the possibility of oil leakage.